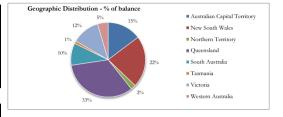

## TABLE 6

| TABLE                        |                  |              |            |                 |
|------------------------------|------------------|--------------|------------|-----------------|
| Geographic Distribution      | Balance          | % of Balance | Loan Count | % of Loan Count |
| Australian Capital Territory | \$35,549,466.58  | 14.73%       | 94         | 11.87%          |
| New South Wales              | \$54,107,135.42  | 22.40%       | 168        | 21.21%          |
| Northern Territory           | \$5,192,338.25   | 2.15%        | 15         | 1.89%           |
| Queensland                   | \$80,544,811.55  | 33.35%       | 279        | 35.23%          |
| South Australia              | \$23,219,863.29  | 9.61%        | 82         | 10.35%          |
| Tasmania                     | \$2,646,033.48   | 1.10%        | 11         | 1.39%           |
| Victoria                     | \$29,132,027.60  | 12.06%       | 103        | 13.01%          |
| Western Australia            | \$11,109,886.99  | 4.60%        | 40         | 5.05%           |
| TOTAL                        | \$241,501,563,16 | 100,00%      | 792        | 100,00%         |