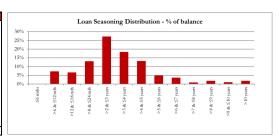

## TABLE 5

| Loan Seasoning | Balance          | % of Balance | Loan Count | % of Loan Count |
|----------------|------------------|--------------|------------|-----------------|
| ≤6 mths        | \$0.00           | 0.00%        | 0          | 0.00%           |
| >6 & ≤12 mth   | \$17,514,451.06  | 7.25%        | 47         | 5.93%           |
| >12 & ≤18 mth  | \$16,138,955.03  | 6.68%        | 45         | 5.68%           |
| >8 & ≤24 mth   | \$31,495,616.34  | 13.04%       | 88         | 11.11%          |
| >2 & ≤3 years  | \$65,717,989.06  | 27.21%       | 199        | 25.13%          |
| >3 & ≤4 years  | \$44,355,557.72  | 18.37%       | 143        | 18.05%          |
| >4 & ≤5 years  | \$31,933,557.32  | 13.22%       | 100        | 12.63%          |
| >5 & ≤6 years  | \$11,784,743.70  | 4.88%        | 45         | 5.68%           |
| >6 & ≤7 years  | \$8,879,040.16   | 3.68%        | 36         | 4.55%           |
| >7 & ≤8 years  | \$2,201,574.61   | 0.91%        | 10         | 1.26%           |
| >8 & ≤9 years  | \$4,431,822.43   | 1.84%        | 20         | 2.53%           |
| >9 & ≤10 years | \$2,574,752.02   | 1.07%        | 14         | 1.77%           |
| >10 years      | \$4,473,503.71   | 1.85%        | 45         | 5.68%           |
| TOTAL          | \$241,501,563.16 | 100.00%      | 792        | 100.00%         |