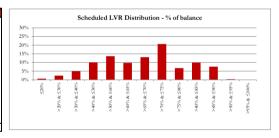

#### TABLE 2

| Scheduled LVR  | Balance          | % of Balance | Loan Count | % of Loan Count |
|----------------|------------------|--------------|------------|-----------------|
| ≤20%           | \$1,204,272.20   | 0.70%        | 19         | 3.07%           |
| >20% & ≤30%    | \$4,085,969.61   | 2.42%        | 27         | 4.35%           |
| >30% & ≤40%    | \$8,365,310.12   | 4.95%        | 45         | 7.26%           |
| >40% & \le 50% | \$17,011,382.19  | 10.06%       | 73         | 11.77%          |
| >50% & ≤60%    | \$23,074,933.40  | 13.65%       | 90         | 14.52%          |
| >60% & ≤65%    | \$16,553,433.17  | 9.79%        | 67         | 10.81%          |
| >65% & ≤70%    | \$22,078,639.79  | 13.06%       | 73         | 11.77%          |
| >70% & ≤75%    | \$34,920,424.55  | 20.66%       | 103        | 16.61%          |
| >75% & ≤80%    | \$11,458,077.24  | 6.78%        | 33         | 5.32%           |
| >80% & ≤85%    | \$16,859,466.84  | 9.97%        | 54         | 8.71%           |
| >85% & ≤90%    | \$12,874,790.31  | 7.62%        | 35         | 5.65%           |
| >90% & ≤95%    | \$569,226.31     | 0.34%        | 1          | 0.16%           |
| >95% & ≤100%   | \$0.00           | 0.00%        | 0          | 0.00%           |
| TOTAL          | \$169,055,925.73 | 100.00%      | 620        | 100.00%         |