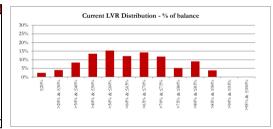

#### TABLE 1

| Current LVR         | Balance          | % of Balance | Loan Count | % of Loan Count |
|---------------------|------------------|--------------|------------|-----------------|
| ≤20%                | \$4,045,334.46   | 2.39%        | 80         | 12.91%          |
| >20% & ≤30%         | \$6,808,272.19   | 4.03%        | 37         | 5.97%           |
| >30% & ≤40%         | \$14,206,982.20  | 8.40%        | 65         | 10.48%          |
| >40% & \le 50%      | \$22,786,931.04  | 13.48%       | 79         | 12.74%          |
| >50% & ≤60%         | \$25,973,634.30  | 15.36%       | 85         | 13.71%          |
| >60% & ≤65%         | \$20,517,987.04  | 12.14%       | 65         | 10.48%          |
| >65% & \( \le 70\)% | \$24,084,341.00  | 14.25%       | 67         | 10.81%          |
| >70% & ≤75%         | \$20,010,096.11  | 11.84%       | 58         | 9.35%           |
| >75% & \le 80%      | \$8,811,280.28   | 5.21%        | 24         | 3.87%           |
| >80% & ≤85%         | \$15,304,536.04  | 9.05%        | 44         | 7.10%           |
| >85% & ≤90%         | \$6,506,531.07   | 3.85%        | 16         | 2.58%           |
| >90% & ≤95%         | \$0.00           | 0.00%        | 0          | 0.00%           |
| >95% & ≤100%        | \$0.00           | 0.00%        | 0          | 0.00%           |
| TOTAL               | \$169,055,925.73 | 100.00%      | 620        | 100.00%         |