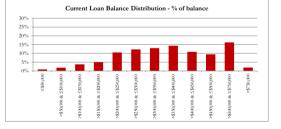

# TABLE 3

| Current Loan Balance                                                                                                                                                                                                                                                                                                                                                                                                                                                                                                                                                                                                                                                                                                                                                                                                                                                                                                                                                                                                                                                                                                                                                                                                                                                                                                                                                                                                                                                                                                                                                                                                                                                                                                                                                                                                                                                                                                                                                                                                                                                                                                            | Balance          | % of Balance | Loan Count | % of Loan Count |
|---------------------------------------------------------------------------------------------------------------------------------------------------------------------------------------------------------------------------------------------------------------------------------------------------------------------------------------------------------------------------------------------------------------------------------------------------------------------------------------------------------------------------------------------------------------------------------------------------------------------------------------------------------------------------------------------------------------------------------------------------------------------------------------------------------------------------------------------------------------------------------------------------------------------------------------------------------------------------------------------------------------------------------------------------------------------------------------------------------------------------------------------------------------------------------------------------------------------------------------------------------------------------------------------------------------------------------------------------------------------------------------------------------------------------------------------------------------------------------------------------------------------------------------------------------------------------------------------------------------------------------------------------------------------------------------------------------------------------------------------------------------------------------------------------------------------------------------------------------------------------------------------------------------------------------------------------------------------------------------------------------------------------------------------------------------------------------------------------------------------------------|------------------|--------------|------------|-----------------|
| ≤\$50,000                                                                                                                                                                                                                                                                                                                                                                                                                                                                                                                                                                                                                                                                                                                                                                                                                                                                                                                                                                                                                                                                                                                                                                                                                                                                                                                                                                                                                                                                                                                                                                                                                                                                                                                                                                                                                                                                                                                                                                                                                                                                                                                       | \$1,464,206.60   | 0.87%        | 66         | 10.65%          |
| >\$50,000 & \( \le \\$100,000                                                                                                                                                                                                                                                                                                                                                                                                                                                                                                                                                                                                                                                                                                                                                                                                                                                                                                                                                                                                                                                                                                                                                                                                                                                                                                                                                                                                                                                                                                                                                                                                                                                                                                                                                                                                                                                                                                                                                                                                                                                                                                   | \$3,086,668.79   | 1.83%        | 41         | 6.61%           |
| >\$100,000 & \( \le \\$150,000                                                                                                                                                                                                                                                                                                                                                                                                                                                                                                                                                                                                                                                                                                                                                                                                                                                                                                                                                                                                                                                                                                                                                                                                                                                                                                                                                                                                                                                                                                                                                                                                                                                                                                                                                                                                                                                                                                                                                                                                                                                                                                  | \$6,313,536.92   | 3.73%        | 50         | 8.06%           |
| >\$150,000 & \( \le \\$200,000                                                                                                                                                                                                                                                                                                                                                                                                                                                                                                                                                                                                                                                                                                                                                                                                                                                                                                                                                                                                                                                                                                                                                                                                                                                                                                                                                                                                                                                                                                                                                                                                                                                                                                                                                                                                                                                                                                                                                                                                                                                                                                  | \$8,384,183.74   | 4.96%        | 47         | 7.58%           |
| >\$200,000 & \( \le \\$250,000                                                                                                                                                                                                                                                                                                                                                                                                                                                                                                                                                                                                                                                                                                                                                                                                                                                                                                                                                                                                                                                                                                                                                                                                                                                                                                                                                                                                                                                                                                                                                                                                                                                                                                                                                                                                                                                                                                                                                                                                                                                                                                  | \$17,804,963.25  | 10.53%       | 79         | 12.74%          |
| >\$250,000 & \( \le \\$300,000                                                                                                                                                                                                                                                                                                                                                                                                                                                                                                                                                                                                                                                                                                                                                                                                                                                                                                                                                                                                                                                                                                                                                                                                                                                                                                                                                                                                                                                                                                                                                                                                                                                                                                                                                                                                                                                                                                                                                                                                                                                                                                  | \$20,738,665.31  | 12.27%       | 76         | 12.26%          |
| >\$300,000 & \( \le \\$350,000                                                                                                                                                                                                                                                                                                                                                                                                                                                                                                                                                                                                                                                                                                                                                                                                                                                                                                                                                                                                                                                                                                                                                                                                                                                                                                                                                                                                                                                                                                                                                                                                                                                                                                                                                                                                                                                                                                                                                                                                                                                                                                  | \$21,962,461.40  | 12.99%       | 68         | 10.97%          |
| >\$350,000 & \( \le \\$400,000                                                                                                                                                                                                                                                                                                                                                                                                                                                                                                                                                                                                                                                                                                                                                                                                                                                                                                                                                                                                                                                                                                                                                                                                                                                                                                                                                                                                                                                                                                                                                                                                                                                                                                                                                                                                                                                                                                                                                                                                                                                                                                  | \$24,279,668.33  | 14.36%       | 65         | 10.48%          |
| >\$400,000 & \( \le \\$450,000                                                                                                                                                                                                                                                                                                                                                                                                                                                                                                                                                                                                                                                                                                                                                                                                                                                                                                                                                                                                                                                                                                                                                                                                                                                                                                                                                                                                                                                                                                                                                                                                                                                                                                                                                                                                                                                                                                                                                                                                                                                                                                  | \$18,320,658.35  | 10.84%       | 43         | 6.94%           |
| >\$450,000 & \( \le \\$500,000                                                                                                                                                                                                                                                                                                                                                                                                                                                                                                                                                                                                                                                                                                                                                                                                                                                                                                                                                                                                                                                                                                                                                                                                                                                                                                                                                                                                                                                                                                                                                                                                                                                                                                                                                                                                                                                                                                                                                                                                                                                                                                  | \$15,995,374.54  | 9.46%        | 34         | 5.48%           |
| >\$500,000 & \( \left\) | \$27,474,036.20  | 16.25%       | 47         | 7.58%           |
| >\$750,000                                                                                                                                                                                                                                                                                                                                                                                                                                                                                                                                                                                                                                                                                                                                                                                                                                                                                                                                                                                                                                                                                                                                                                                                                                                                                                                                                                                                                                                                                                                                                                                                                                                                                                                                                                                                                                                                                                                                                                                                                                                                                                                      | \$3,231,502.30   | 1.91%        | 4          | 0.65%           |
| TOTAL                                                                                                                                                                                                                                                                                                                                                                                                                                                                                                                                                                                                                                                                                                                                                                                                                                                                                                                                                                                                                                                                                                                                                                                                                                                                                                                                                                                                                                                                                                                                                                                                                                                                                                                                                                                                                                                                                                                                                                                                                                                                                                                           | \$169,055,925.73 | 100.00%      | 620        | 100.00%         |