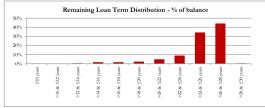

## TABLE 4

| Remaining Loan Term | Balance          | % of Balance | Loan Count | % of Loan Count |
|---------------------|------------------|--------------|------------|-----------------|
| ≤10 years           | \$506,027.81     | 0.30%        | 5          | 0.81%           |
| >10 & ≤12 years     | \$272,800.10     | 0.16%        | 3          | 0.48%           |
| >12 & ≤14 years     | \$990,595.22     | 0.59%        | 11         | 1.77%           |
| >14 & ≤16 years     | \$2,966,921.04   | 1.75%        | 22         | 3.55%           |
| >16 & ≤18 years     | \$2,920,311.07   | 1.73%        | 24         | 3.87%           |
| >18 & ≤20 years     | \$4,054,460.29   | 2.40%        | 23         | 3.71%           |
| >20 & ≤22 years     | \$8,285,691.32   | 4.90%        | 34         | 5.48%           |
| >22 & ≤24 years     | \$15,174,126.97  | 8.98%        | 67         | 10.81%          |
| >24 & ≤26 years     | \$58,176,618.32  | 34.41%       | 197        | 31.77%          |
| >26 & ≤28 years     | \$74,826,659.43  | 44.26%       | 230        | 37.10%          |
| >28 & ≤30 years     | \$881,714.16     | 0.52%        | 4          | 0.65%           |
| TOTAL               | \$169,055,925.73 | 100.00%      | 620        | 100.00%         |