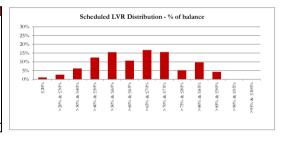

# TABLE 2

| Scheduled LVR | Balance          | % of Balance | Loan Count | % of Loan Count |
|---------------|------------------|--------------|------------|-----------------|
| ≤20%          | \$1,446,427.47   | 1.06%        | 25         | 4.69%           |
| >20% & ≤30%   | \$3,632,276.70   | 2.67%        | 24         | 4.50%           |
| >30% & ≤40%   | \$8,439,892.00   | 6.20%        | 47         | 8.82%           |
| >40% & ≤50%   | \$16,939,843.59  | 12.45%       | 76         | 14.26%          |
| >50% & ≤60%   | \$21,036,401.81  | 15.46%       | 83         | 15.57%          |
| >60% & ≤65%   | \$14,549,099.69  | 10.69%       | 59         | 11.07%          |
| >65% & ≤70%   | \$22,760,935.68  | 16.73%       | 77         | 14.45%          |
| >70% & ≤75%   | \$21,165,389.02  | 15.55%       | 59         | 11.07%          |
| >75% & ≤80%   | \$7,077,273.77   | 5.20%        | 28         | 5.25%           |
| >80% & ≤85%   | \$13,207,265.74  | 9.71%        | 41         | 7.69%           |
| >85% & ≤90%   | \$5,823,135.91   | 4.28%        | 14         | 2.63%           |
| >90% & ≤95%   | \$0.00           | 0.00%        | 0          | 0.00%           |
| >95% & ≤100%  | \$0.00           | 0.00%        | 0          | 0.00%           |
| TOTAL         | \$136,077,941.38 | 100.00%      | 533        | 100.00%         |