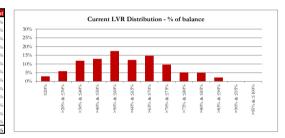

#### TABLE 1

| Current LVR  | Balance          | % of Balance | Loan Count | % of Loan Count |
|--------------|------------------|--------------|------------|-----------------|
| ≤20%         | \$3,933,176.07   | 2.90%        | 81         | 15.20%          |
| >20% & ≤30%  | \$7,959,567.66   | 5.85%        | 42         | 7.88%           |
| >30% & ≤40%  | \$16,137,902.90  | 11.86%       | 70         | 13.13%          |
| >40% & ≤50%  | \$17,596,477.79  | 12.93%       | 64         | 12.01%          |
| >50% & ≤60%  | \$23,690,330.73  | 17.41%       | 82         | 15.38%          |
| >60% & ≤65%  | \$16,757,642.45  | 12.31%       | 52         | 9.76%           |
| >65% & ≤70%  | \$20,029,517.43  | 14.72%       | 57         | 10.69%          |
| >70% & ≤75%  | \$13,161,172.46  | 9.67%        | 39         | 7.32%           |
| >75% & ≤80%  | \$6,941,823.99   | 5.10%        | 21         | 3.94%           |
| >80% & ≤85%  | \$6,820,900.80   | 5.01%        | 17         | 3.19%           |
| >85% & ≤90%  | \$3,049,429.10   | 2.24%        | 8          | 1.50%           |
| >90% & ≤95%  | \$0.00           | 0.00%        | 0          | 0.00%           |
| >95% & ≤100% | \$0.00           | 0.00%        | 0          | 0.00%           |
| TOTAL        | \$136,077,941.38 | 100.00%      | 533        | 100.00%         |