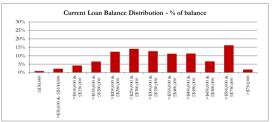

### TABLE 3

| Current Loan Balance                                                                                                                                                                                                                                                                                                                                                                                                                                                                                                                                                                                                                                                                                                                                                                                                                                                                                                                                                                                                                                                                                                                                                                                                                                                                                                                                                                                                                                                                                                                                                                                                                                                                                                                                                                                                                                                                                                                                                                                                                                                                                                            | Balance          | % of Balance | Loan Count | % of Loan Count |
|---------------------------------------------------------------------------------------------------------------------------------------------------------------------------------------------------------------------------------------------------------------------------------------------------------------------------------------------------------------------------------------------------------------------------------------------------------------------------------------------------------------------------------------------------------------------------------------------------------------------------------------------------------------------------------------------------------------------------------------------------------------------------------------------------------------------------------------------------------------------------------------------------------------------------------------------------------------------------------------------------------------------------------------------------------------------------------------------------------------------------------------------------------------------------------------------------------------------------------------------------------------------------------------------------------------------------------------------------------------------------------------------------------------------------------------------------------------------------------------------------------------------------------------------------------------------------------------------------------------------------------------------------------------------------------------------------------------------------------------------------------------------------------------------------------------------------------------------------------------------------------------------------------------------------------------------------------------------------------------------------------------------------------------------------------------------------------------------------------------------------------|------------------|--------------|------------|-----------------|
| ≤\$50,000                                                                                                                                                                                                                                                                                                                                                                                                                                                                                                                                                                                                                                                                                                                                                                                                                                                                                                                                                                                                                                                                                                                                                                                                                                                                                                                                                                                                                                                                                                                                                                                                                                                                                                                                                                                                                                                                                                                                                                                                                                                                                                                       | \$1,267,521.88   | 0.93%        | 65         | 12.21%          |
| >\$50,000 & \le \$100,000                                                                                                                                                                                                                                                                                                                                                                                                                                                                                                                                                                                                                                                                                                                                                                                                                                                                                                                                                                                                                                                                                                                                                                                                                                                                                                                                                                                                                                                                                                                                                                                                                                                                                                                                                                                                                                                                                                                                                                                                                                                                                                       | \$3,118,766.27   | 2.29%        | 41         | 7.69%           |
| >\$100,000 & ≤\$150,000                                                                                                                                                                                                                                                                                                                                                                                                                                                                                                                                                                                                                                                                                                                                                                                                                                                                                                                                                                                                                                                                                                                                                                                                                                                                                                                                                                                                                                                                                                                                                                                                                                                                                                                                                                                                                                                                                                                                                                                                                                                                                                         | \$5,645,440.74   | 4.15%        | 44         | 8.26%           |
| >\$150,000 & \( \le \\$200,000                                                                                                                                                                                                                                                                                                                                                                                                                                                                                                                                                                                                                                                                                                                                                                                                                                                                                                                                                                                                                                                                                                                                                                                                                                                                                                                                                                                                                                                                                                                                                                                                                                                                                                                                                                                                                                                                                                                                                                                                                                                                                                  | \$8,865,910.56   | 6.52%        | 50         | 9.38%           |
| >\$200,000 & \( \sum \)\$250,000                                                                                                                                                                                                                                                                                                                                                                                                                                                                                                                                                                                                                                                                                                                                                                                                                                                                                                                                                                                                                                                                                                                                                                                                                                                                                                                                                                                                                                                                                                                                                                                                                                                                                                                                                                                                                                                                                                                                                                                                                                                                                                | \$16,789,308.49  | 12.34%       | 74         | 13.88%          |
| >\$250,000 & \( \le \\$300,000                                                                                                                                                                                                                                                                                                                                                                                                                                                                                                                                                                                                                                                                                                                                                                                                                                                                                                                                                                                                                                                                                                                                                                                                                                                                                                                                                                                                                                                                                                                                                                                                                                                                                                                                                                                                                                                                                                                                                                                                                                                                                                  | \$19,094,438.11  | 14.03%       | 69         | 12.95%          |
| >\$300,000 & \( \le \\$350,000                                                                                                                                                                                                                                                                                                                                                                                                                                                                                                                                                                                                                                                                                                                                                                                                                                                                                                                                                                                                                                                                                                                                                                                                                                                                                                                                                                                                                                                                                                                                                                                                                                                                                                                                                                                                                                                                                                                                                                                                                                                                                                  | \$17,250,294.66  | 12.68%       | 53         | 9.94%           |
| >\$350,000 & \( \le \\$400,000                                                                                                                                                                                                                                                                                                                                                                                                                                                                                                                                                                                                                                                                                                                                                                                                                                                                                                                                                                                                                                                                                                                                                                                                                                                                                                                                                                                                                                                                                                                                                                                                                                                                                                                                                                                                                                                                                                                                                                                                                                                                                                  | \$15,231,386.18  | 11.19%       | 41         | 7.69%           |
| >\$400,000 & \( \le \\$450,000                                                                                                                                                                                                                                                                                                                                                                                                                                                                                                                                                                                                                                                                                                                                                                                                                                                                                                                                                                                                                                                                                                                                                                                                                                                                                                                                                                                                                                                                                                                                                                                                                                                                                                                                                                                                                                                                                                                                                                                                                                                                                                  | \$15,341,011.55  | 11.27%       | 36         | 6.75%           |
| >\$450,000 & \( \le \\$500,000 \)                                                                                                                                                                                                                                                                                                                                                                                                                                                                                                                                                                                                                                                                                                                                                                                                                                                                                                                                                                                                                                                                                                                                                                                                                                                                                                                                                                                                                                                                                                                                                                                                                                                                                                                                                                                                                                                                                                                                                                                                                                                                                               | \$9,062,859.19   | 6.66%        | 19         | 3.56%           |
| >\$500,000 & \( \left\) | \$21,994,361.76  | 16.16%       | 38         | 7.13%           |
| >\$750,000                                                                                                                                                                                                                                                                                                                                                                                                                                                                                                                                                                                                                                                                                                                                                                                                                                                                                                                                                                                                                                                                                                                                                                                                                                                                                                                                                                                                                                                                                                                                                                                                                                                                                                                                                                                                                                                                                                                                                                                                                                                                                                                      | \$2,416,641.99   | 1.78%        | 3          | 0.56%           |
| TOTAL.                                                                                                                                                                                                                                                                                                                                                                                                                                                                                                                                                                                                                                                                                                                                                                                                                                                                                                                                                                                                                                                                                                                                                                                                                                                                                                                                                                                                                                                                                                                                                                                                                                                                                                                                                                                                                                                                                                                                                                                                                                                                                                                          | \$136,077,941.38 | 100.00%      | 533        | 100.00%         |