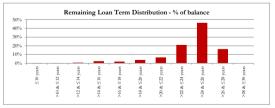

#### TABLE 4

| Remaining Loan Term | Balance          | % of Balance | Loan Count | % of Loan Count |
|---------------------|------------------|--------------|------------|-----------------|
| ≤10 years           | \$569,130.27     | 0.41%        | 6          | 1.14%           |
| >10 & ≤12 years     | \$331,143.07     | 0.24%        | 3          | 0.56%           |
| >12 & ≤14 years     | \$1,018,881.60   | 0.75%        | 16         | 3.00%           |
| >14 & ≤16 years     | \$3,248,054.81   | 2.39%        | 22         | 4.13%           |
| >16 & ≤18 years     | \$2,633,857.27   | 1.94%        | 20         | 3.75%           |
| >18 & ≤20 years     | \$5,260,978.74   | 3.87%        | 22         | 4.13%           |
| >20 & ≤22 years     | \$9,177,268.03   | 6.74%        | 41         | 7.69%           |
| >22 & ≤24 years     | \$28,601,749.98  | 21.02%       | 112        | 21.01%          |
| >24 & ≤26 years     | \$63,099,670.94  | 46.37%       | 225        | 42.21%          |
| >26 & ≤28 years     | \$22,137,206.67  | 16.27%       | 66         | 12.38%          |
| >28 & ≤30 years     | \$0.00           | 0.00%        | 0          | 0.00%           |
| TOTAL               | \$136,077,941.38 | 100.00%      | 533        | 100.00%         |